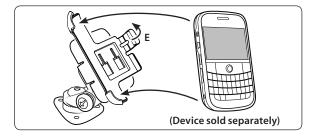

### Cradle Connection and Bold Insertion into Cradle

Step 1. Attach the dual T-slots (C) on the back of the Bold cradle to the dual T-tabs (D) on the dash mount pedestal head.

Step 2. Push and hold the right thumb tab (**E**) and gently insert the Bold device (not included, sold separately) into the cradle.